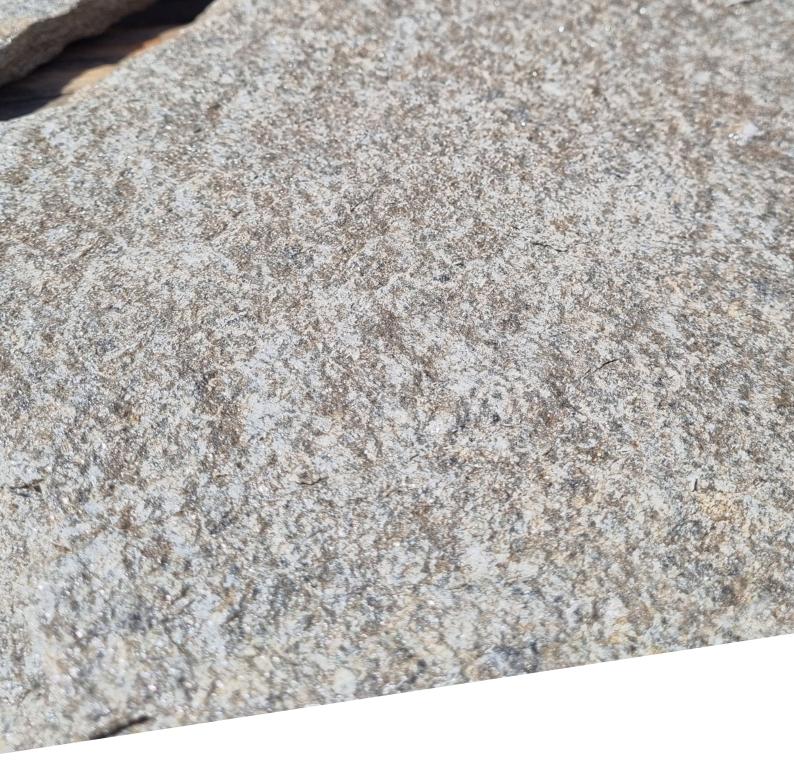

## LUMEN QUARTZ

Lumen brings a warm twist to the refined elegance of Chalazia quartz. Featuring soft, sun-kissed tones, this natural split quartz stone is perfect for creating inviting outdoor spaces. With its subtle texture and exceptional durability, Lumen suits a variety of applications—from driveways to pool surrounds—while offering a slip-safe and cool surface underfoot. Its versatility in size and format allows for custom designs that blend seamlessly into any setting.

Colour: Beige

Finish: Natural split

**Paving** Crazy paving x 20-30mm thick

**Slip Rating:** P5

**Salt:** Suitable for use in salt environments (eg salt pools)

**Installation:** Please read Yarrabee's Installation Care and Maintenance Guidelines to get the most